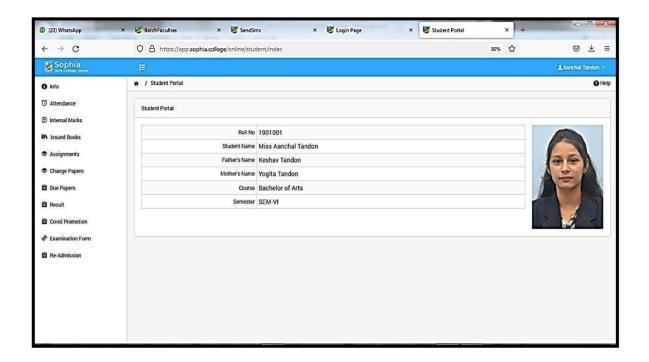

#### **Student Dashboard for ERP**

Dr. Sr. Pearl
PRINCIPAL
SOPHIA GIRLS' COLLEGE
(AUTONOMOUS)
AJMER