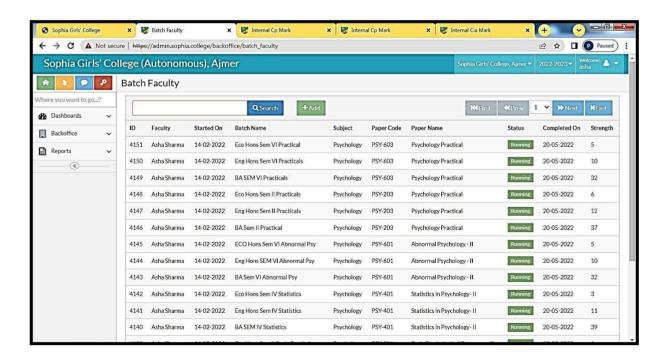

# SOPHIA GIRLS' COLLEGE (AUTONOMOUS), AJMER



### **SESSION 2023-24**

## Criterion2: Teaching-Learning and Evaluation

2.5.3 IT integration and reforms in the examination procedures and processes including Continuous Internal Assessment (CIA) have brought in considerable improvement in Examination Management System (EMS) of the Institution

#### **EXAMINATION**

#### Log in Panel



#### **Profile Creation**



#### **Entering marks using fictitious Codes**



#### Generate bill and marks list



#### Syllabus Entry, Nominal Roll Entry, Mark sheet processing





#### **ERP** – Internal Marks Entry



#### **Staff Login - Search Internal Records**



#### **Principal Dashboard for ERP**



#### Staff Dashboard for ERP



#### **Student Dashboard for ERP**



Dr. Sr. Pearl
PRINCIPAL
SOPHIA GIRLS' COLLEGE
(AUTONOMOUS)
AJMER