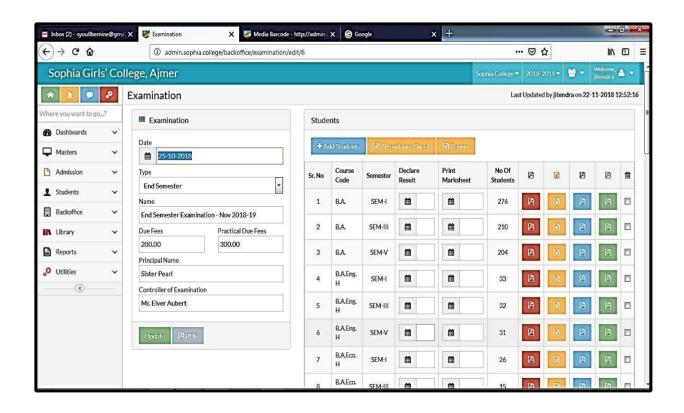

# SOPHIA GIRLS' COLLEGE (AUTONOMOUS), AJMER



### **SESSION 2023-24**

## Criterion2: Teaching-Learning and Evaluation

2.5.3 IT integration and reforms in the examination procedures and processes including Continuous Internal Assessment (CIA) have brought in considerable improvement in Examination Management System (EMS) of the Institution

#### **EXAMINATION**

#### Log in Panel



#### **Profile Creation**



#### **Entering marks using fictitious Codes**



#### Generate bill and marks list



#### Syllabus Entry, Nominal Roll Entry, Mark sheet processing





#### **ERP** – Internal Marks Entry



#### **Staff Login - Search Internal Records**



#### **Principal Dashboard for ERP**



#### Staff Dashboard for ERP



#### **Student Dashboard for ERP**



Dr. Sr. Pearl
PRINCIPAL
SOPHIA GIRLS' COLLEGE
(AUTONOMOUS)
AJMER