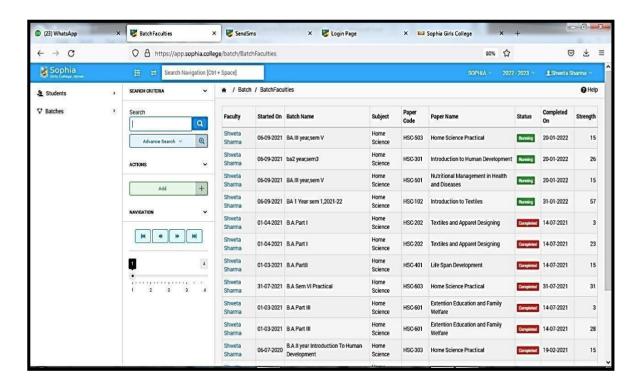

# SOPHIA GIRLS' COLLEGE (AUTONOMOUS), AJMER



### **SESSION 2023-24**

## Criterion2: Teaching-Learning and Evaluation

2.5.3 IT integration and reforms in the examination procedures and processes including Continuous Internal Assessment (CIA) have brought in considerable improvement in Examination Management System (EMS) of the Institution

#### **EXAMINATION**

#### Log in Panel



#### **Profile Creation**



#### **Entering marks using fictitious Codes**



#### Generate bill and marks list



#### Syllabus Entry, Nominal Roll Entry, Mark sheet processing





#### **ERP** – Internal Marks Entry



#### **Staff Login - Search Internal Records**



#### **Principal Dashboard for ERP**



#### Staff Dashboard for ERP



#### **Student Dashboard for ERP**



Dr. Sr. Pearl
PRINCIPAL
SOPHIA GIRLS' COLLEGE
(AUTONOMOUS)
AJMER