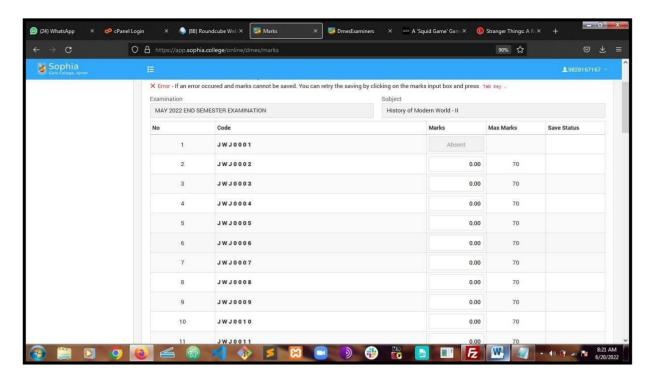

# SOPHIA GIRLS' COLLEGE (AUTONOMOUS), AJMER



### **SESSION 2023-24**

## Criterion2: Teaching-Learning and Evaluation

2.5.3 IT integration and reforms in the examination procedures and processes including Continuous Internal Assessment (CIA) have brought in considerable improvement in Examination Management System (EMS) of the Institution

#### **EXAMINATION**

#### Log in Panel



#### **Profile Creation**



#### **Entering marks using fictitious Codes**



#### Generate bill and marks list



#### Syllabus Entry, Nominal Roll Entry, Mark sheet processing





#### **ERP** – Internal Marks Entry



#### **Staff Login - Search Internal Records**



#### **Principal Dashboard for ERP**



#### Staff Dashboard for ERP



#### **Student Dashboard for ERP**



Dr. Sr. Pearl
PRINCIPAL
SOPHIA GIRLS' COLLEGE
(AUTONOMOUS)
AJMER