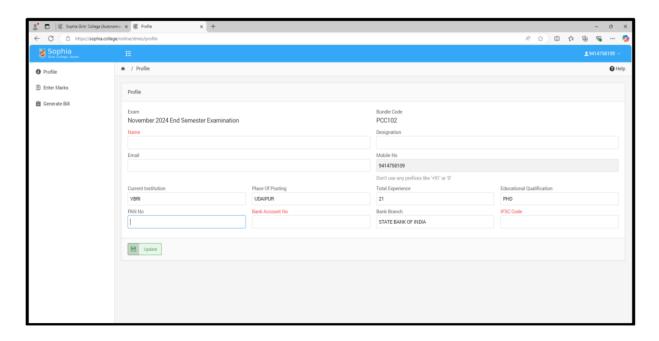

# SOPHIA GIRLS' COLLEGE (AUTONOMOUS), AJMER



### **SESSION 2023-24**

## Criterion2: Teaching-Learning and Evaluation

2.5.3 IT integration and reforms in the examination procedures and processes including Continuous Internal Assessment (CIA) have brought in considerable improvement in Examination Management System (EMS) of the Institution

#### **EXAMINATION**

#### Log in Panel



#### **Profile Creation**



#### **Entering marks using fictitious Codes**



#### Generate bill and marks list



#### Syllabus Entry, Nominal Roll Entry, Mark sheet processing





#### **ERP** – Internal Marks Entry



#### **Staff Login - Search Internal Records**



#### **Principal Dashboard for ERP**



#### Staff Dashboard for ERP



#### **Student Dashboard for ERP**



Dr. Sr. Pearl
PRINCIPAL
SOPHIA GIRLS' COLLEGE
(AUTONOMOUS)
AJMER