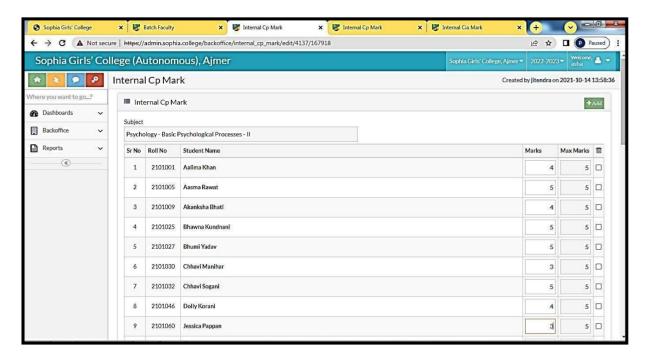

#### **Entering marks using fictitious Codes**

#### **ERP** – Internal Marks Entry