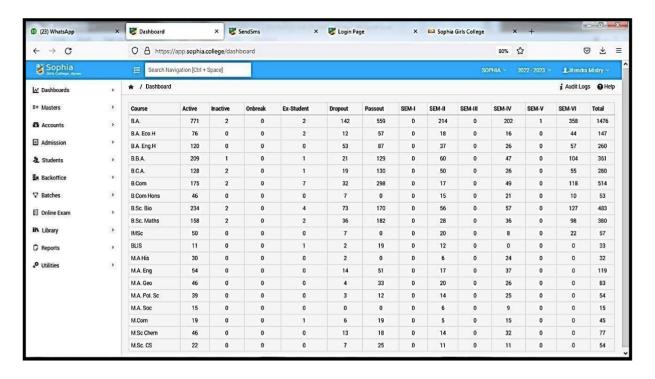

# SOPHIA GIRLS' COLLEGE (AUTONOMOUS), AJMER



### **SESSION 2023-24**

## Criterion2: Teaching-Learning and Evaluation

2.5.3 IT integration and reforms in the examination procedures and processes including Continuous Internal Assessment (CIA) have brought in considerable improvement in Examination Management System (EMS) of the Institution

#### **EXAMINATION**

#### Log in Panel



#### **Profile Creation**



#### **Entering marks using fictitious Codes**



#### Generate bill and marks list



#### Syllabus Entry, Nominal Roll Entry, Mark sheet processing





#### **ERP** – Internal Marks Entry



#### **Staff Login - Search Internal Records**



#### **Principal Dashboard for ERP**



#### Staff Dashboard for ERP



#### **Student Dashboard for ERP**



Dr. Sr. Pearl
PRINCIPAL
SOPHIA GIRLS' COLLEGE
(AUTONOMOUS)
AJMER